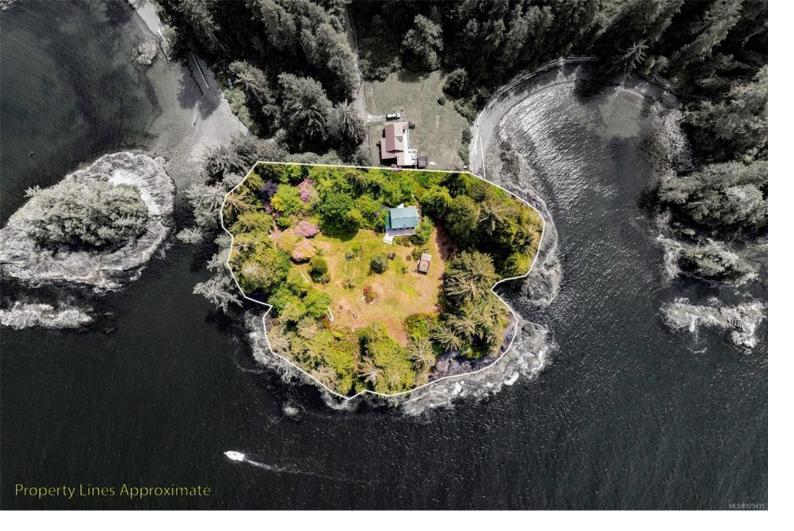

## 100 Mathers Lane Bamfield BC

A Once-in-a-Lifetime Opportunity! Nestled majestically over Barkley Sound, in West Bamfield, this 2-acre oceanfront property offers nearly 270 degrees of breathtaking water frontage. Such properties are rare and seldom come up for sale. The property boasts park-like grounds adorned with massive rhododendrons. This property is a short walk from the Bamfield Boardwalk, where you can enjoy grocery shopping, dining, and safe boat moorage, & a short walk from the spectacular Brady's Beach. The property features 4 buildings: a 2-storey home with ocean views, a bachelor suite, a studio, & an enclosed carport. The main floor of the home is open concept, blending the living room, dining room, and kitchen. Upstairs, is the primary bedroom, a large open area, a 4-piece bathroom, and laundry room. The expansive sundeck is perfect for watching the sunset. The detached bachelor features a kitchen and a 3-piece bathroom.