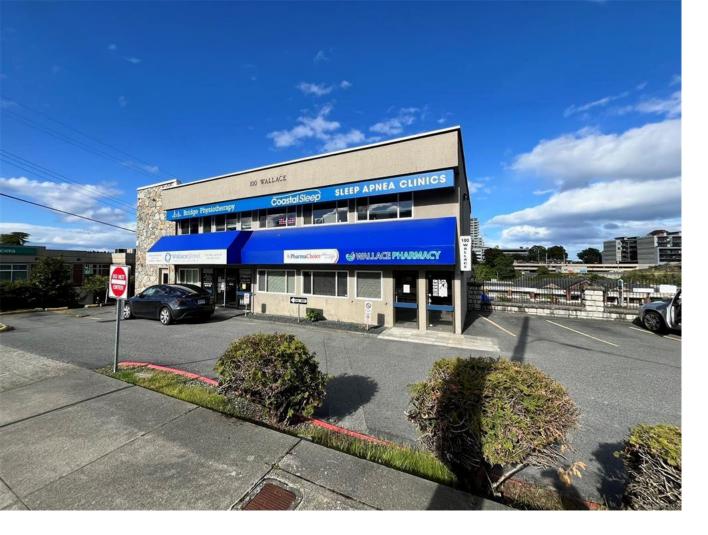

## 100 Wallace St Nanaimo BC

\$3,299,000

Introducing an unparalleled investment opportunity in downtown Nanaimo! This fully occupied building, with most tenants having long-term leases, including an anchor tenant, the walk-in clinic, secured until 2030, generates over \$150k in net profit annually. The diverse mix of tenants includes a pharmacy, physiotherapist, sleep clinic, CPA office, and art studio. Situated at the heart of Nanaimo's downtown center and with a 7-level apartment building under construction across the street, the potential for growth is immense. Benefit from stable income streams and tap into the future synergy with neighboring residents. With the rising demand for downtown residential properties, consider the possibility of transforming this property into coveted condominiums. Whether you're an investor seeking stability or an entrepreneur with a vision, this property offers an unparalleled opportunity. All measurements are approximate, to verify if important.