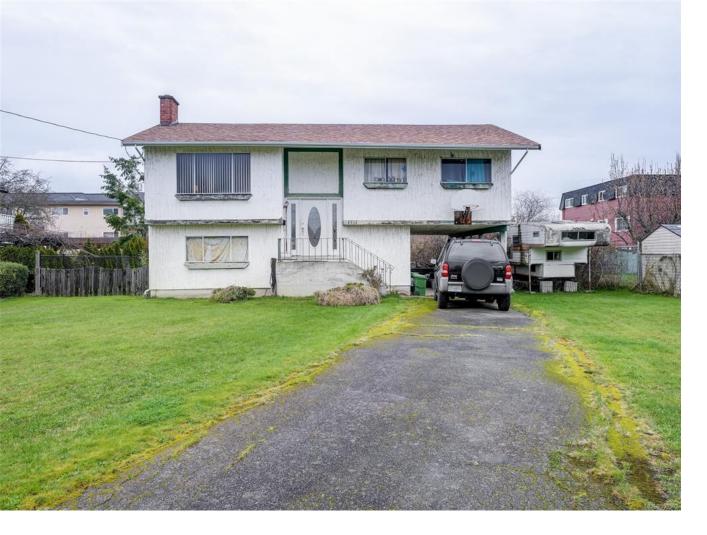

## 10013 Chicory Pl Sidney BC

\$699,900

Opportunity Knocks! Attention investors and developers- tucked away on a fantastic family cul-de-sac that's just a short walk to Sidney Elementary, shopping, parks and restaurants, this piece of real estate has so much potential! Large 7350 sq ft R-2 zoned lot allows for a legal secondary suite and the possibility to develop up to four dwelling units. Fully fenced back yard, 3 bed/1bath up, unfinished full height basement, 1753sq ft home. Updated roof, gutters and oil tank. Ugly duckling - you bet - but this property offers tremendous value at an amazing location. Roll up your sleeves, get ready to make some serious sweat equity! Priced well below Assessed Value - Call today!