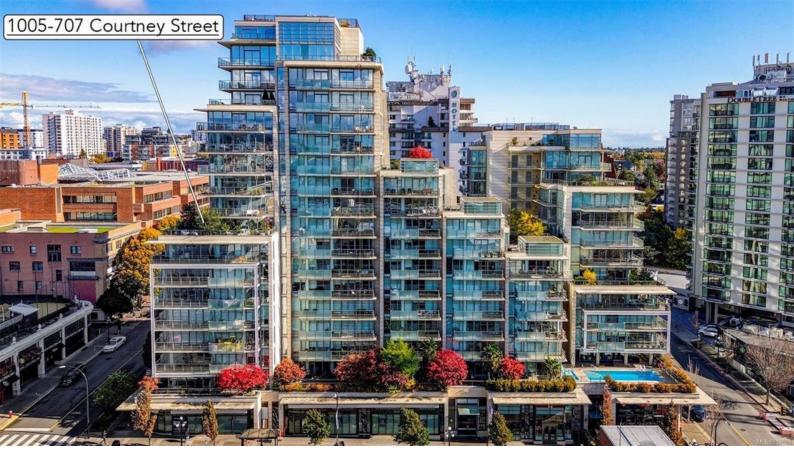

## 707 Courtney St 1005 Victoria BC

\$1,499,000

An ocean view garden suite in the sky, this very rare corner unit features an incredible 1047 sq.ft' wrap around, private terrace for the ultimate indoor/outdoor city lifestyle w/ incredible views of the city, inner harbour, mountains & The Empress Hotel. Designed by renowned designer Paul Lavoie, enjoy this amazing 2 bed, 2 bath, 2 parking w/ over 1200 sq.ft' of living. Fully air-conditioned & featuring a bronzed mirror-paneled hallway & custom glass hardware on doors. The accent-lit galley bar, w/ a 100-bottle Sub-Zero wine fridge, is ideal for entertaining. Gorgeous, renovated kitchen offers quartz counters, top of the line appl, high-end finishes & walnut-toned H/W flrs. Lutron lighting & a motion-sensor onyx shelf add elegance. The primary suite feat blackout drapes, a built-in bed w/ an en-suite bath that incl Christal Fantini faucets & heated flrs. Enjoy the outdoor pool, fire-lit lounge, fitness center, landscaped courtyard & waterfalls that complete this urban retreat.