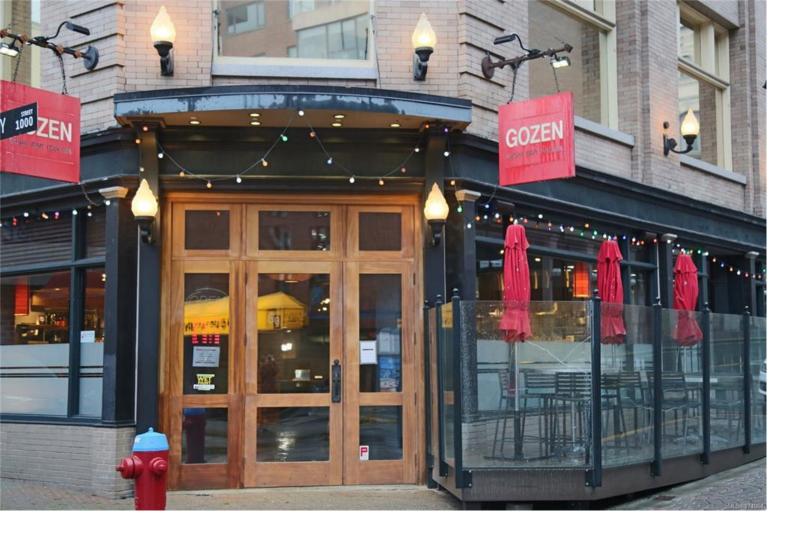

## 1005 Langley St Victoria BC

\$570,000

A renowned Japanese restaurant located in the heart of Victoria's downtown!! With its prime location in a bustling area, the restaurant enjoys high visibility and a large customer base. It features a spacious interior and patio with elegant decor, a separate large sushi bar, and a fully equipped kitchen capable of preparing all types of dishes. This is a truly exceptional fine dining restaurant that must be seen to be fully appreciated. The restaurant comes with a well-established operational system, allowing for seamless management and immediate operation by new owners.