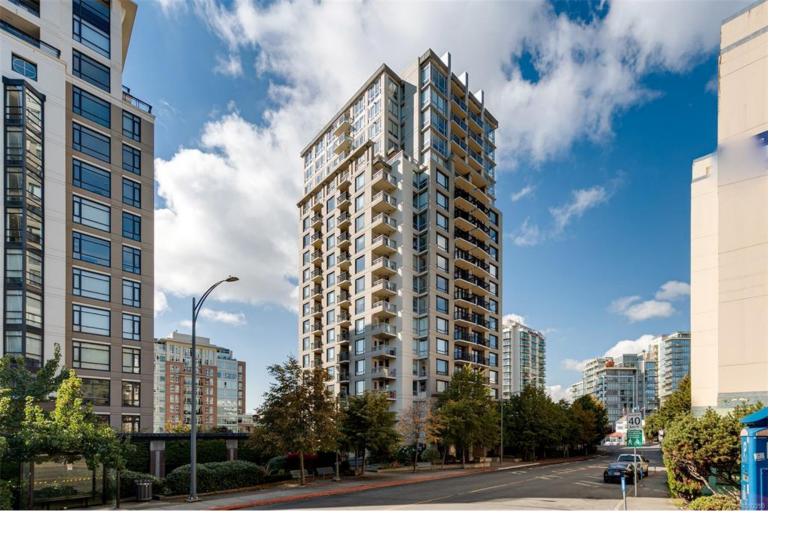

## 751 Fairfield Rd 1007 Victoria BC

\$574,900

Enjoy great views of Victoria's exciting city skyline from your 10th floor perch in this well maintained southeast facing suite. This functionally laid-out one bedroom (plus extra space for your home office) represents an opportunity to be a part of the trendy Humboldt Valley for a price that won't break the bank.. The Humboldt Valley has already shown itself to be one of the most sought after areas in respect to downtown high-rise living. The 'ASTORIA', built by Concert Properties, is perfectly situated in the heart of this most exciting & convenient area - restaurants, art galleries, Beacon Hill Park, St. Ann's Academy, and the Inner Harbour. The building offers a gym, social lounge with pool table and kitchenette facilities, plus secure underground parking for one vehicle. On site property caretaker (the strata owns the caretaker's suite) to keep the building running smoothly. Month to month tenant in place as of last year, and would love to stay.