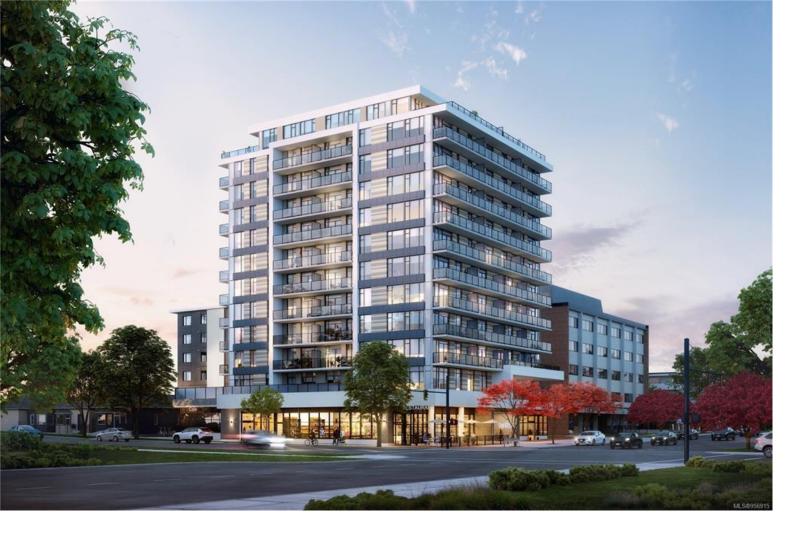

## 1100 Yates St 1009 Victoria BC

\$829,900

Now under construction, NEST by Chard is a boutique-sized midrise scheduled for completion in 2024. South facing, two-bed, two-bath home features a smart interior layout designed with families or roommates in mind. Separated bedrooms maximize privacy, while an oversized balcony extends living space outdoors. Large, central kitchen includes an oversized pantry and boasts sophisticated finishes that include an integrated Fisher & Paykel appliance package and solid surface quartz countertops with waterfall edge. The bathroom features heated tile floors, tile feature wall, motion activated under cabinet lighting and a large medicine cabinet. Generous closets and side-by-side washer and dryer area. This home is comfortable year-round thanks to in suite air conditioning and a continuous fresh air supply system. Tucked into Fernwood's southwest corner, NEST is just a stone's throw from Downtown and everything central. Parking, storage & bike lockup included. Price + GST.