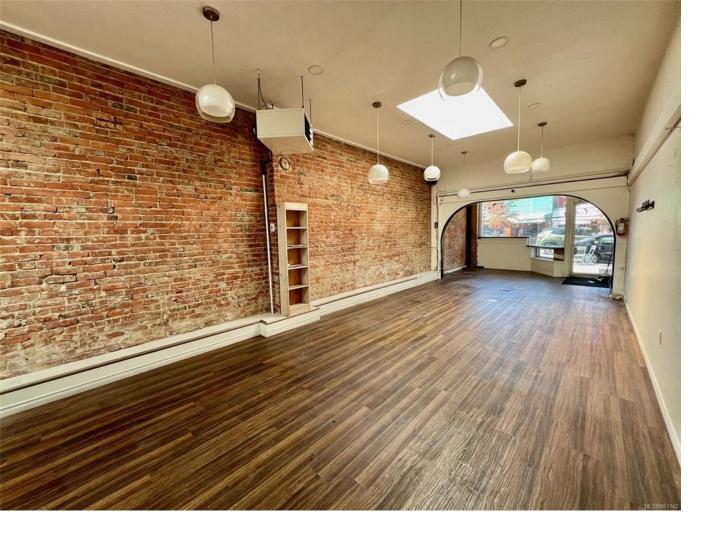

## 1009 Blanshard St Victoria BC

A great opportunity to lease a small format ground floor retail space in a high-traffic location on Blanshard St. This approximately 823 sq ft space has great natural light and benefits from an exposed brick wall that gives the space character. This unit was home to a successful salon for the last 15 years and is currently set up with 3 sinks, a back storage room and a private washroom. The space has several skylights which bring natural light into the space. The unit could accommodate retail or personal services businesses under the current zoning. The unit is now vacant and available immediately.