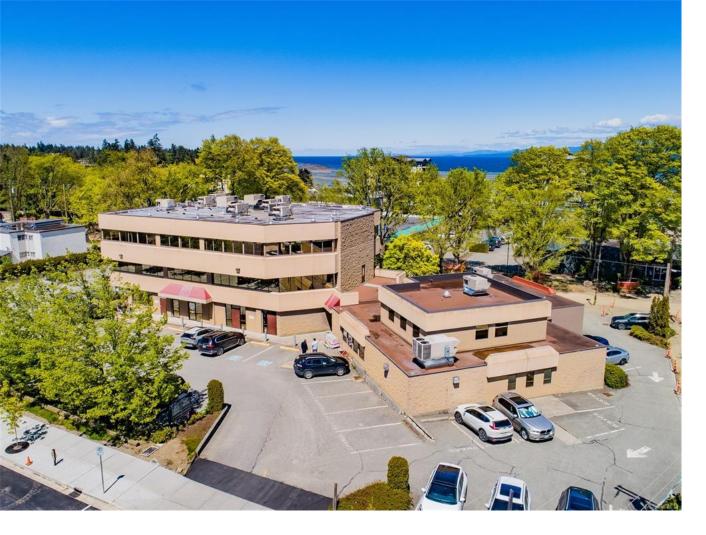

## 154 Memorial Dr 100C Parksville BC

\$16

The Parksville Professional Centre (the "Property") is made up of 24,209 SQFT of office and retail spread over two buildings with a large surface parking lot containing 65 stalls for both tenants and visitors. This existing unit is 1159 SF with a private entry. The space offers private offices, a kitchenette area, storage, etc. The Property is home to 10 tenants including Shopper's Drug Mart, Lisa Kerwin Law Corporation, Dr. Louis Beaudoin Inc., Drs. Sulz, Fridricksson and Bell, Drs. Morris, Szachnowska & Hickey-Somerville, and Ministry of Citizen Services amongst others. This fully air-conditioned building is ideal for medical and professional services alike and is located in the heart of downtown Parksville.