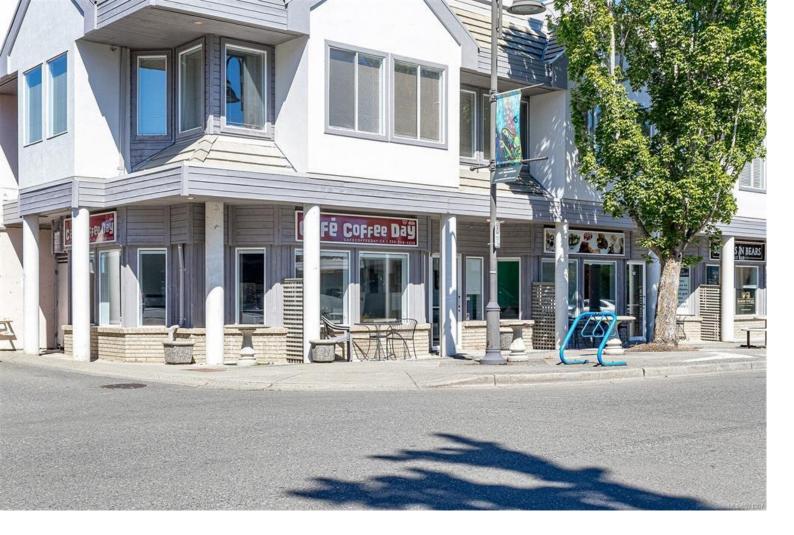

## 101 & 102 Island Hwy Parksville BC

\$599,950

Introducing 101 and 102 - 198 Island Highway East in sunny Parksville right across the highway from Parksville Beach. We are offering 2 retail strata units plus all the business assets of the cafe in this well maintained commercial building. The two subject spaces total roughly 1120 square feet and are zoned C-3 - Downtown Parksville. The current set up offers 2 washrooms, a barista station, baking and food prep stations, a cooler display as well as much more equipment and storage space. The space previously was operating as a cafe with a business license for up to 50 customers. This is a high exposure corner location within the downtown core of Parksville. The current improvements and equipment are valued at over \$150,000. Here is a great opportunity to take over an amazing opportunity and be up and running quickly. Book your showing today before this amazing opportunity is sold!