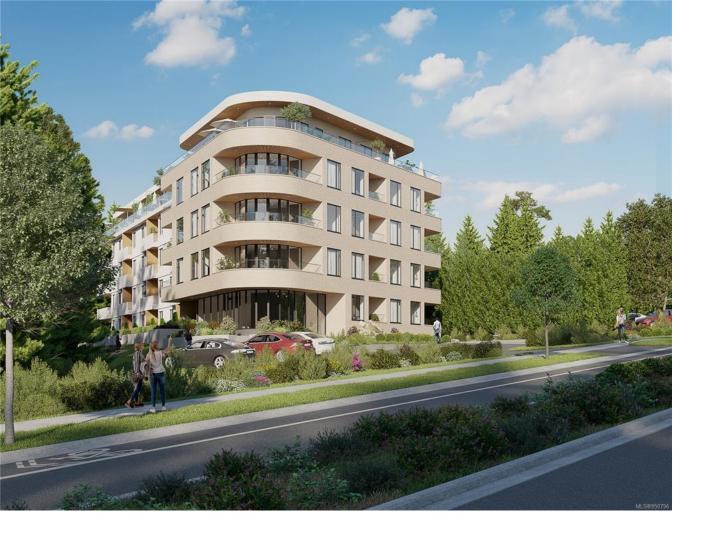

## 167 Island Hwy 101 View Royal BC

\$559,900

Now Selling!! www.thegrandandfir.com, nature's next-door neighbour! View Royals newest condo building offers a variety of Jr. 1 bed, 1 bed, 2 bed, & 3-bedroom units starting as low as \$399,900 with 40% of the units under 500k and 70% under 600k, there are endless options for all budgets. Portage Park and seconds from Thetis Cove Waterfront, this building is positioned perfectly blending serene greenery with urban convenience. Two modern colour schemes are available with KitchenAid black stainless steel luxury appliances. This ecofriendly building includes heat pumps, nest thermostat with climate control, smart lighting, EV charging capabilities in each parking stall, plus onsite kayaks, e-bikes, & paddle boards for enjoying the surrounding areas to the fullest. Estimated occupancy December 2025-April 2026 with deposits as low as 2.5%!