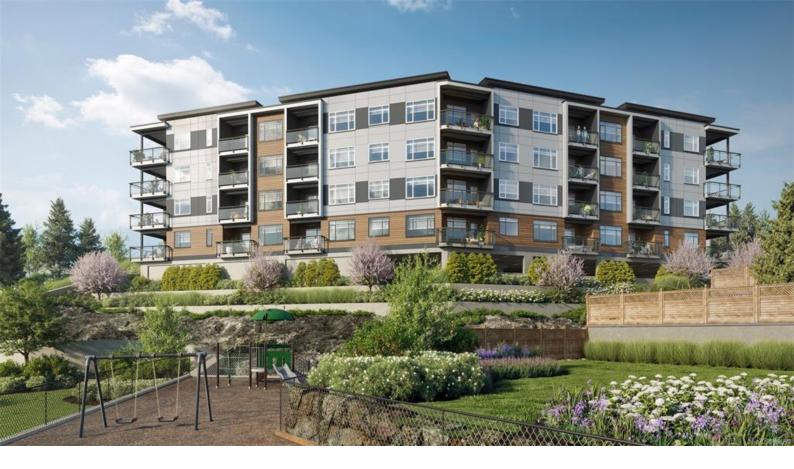

## 2000 West Park Lane 101 View Royal BC \$539,900

Lakeside living with expansive views! Welcome to West Park One, an exclusive collection of 48 homes built by award winning local builder Homewood Constructors Ltd. Steps away from Thetis Lake & minutes from downtown Victoria. Contemporary, city-inspired design. 8 unique floorplans from 600sq' 1 bed to 1,125sq' 2 bed + den homes. Polished interiors available in two colour palettes, wide plank matte laminate floors, premium wood veneer cabinets, quartz countertops, ventilation system, exceptional sound insulation & energy-efficient Samsung appliances. Bathrooms w/ designer tiles, elegant fixtures & roomy walk-in showers with rain shower heads. 9-foot ceilings, custom open-island or galley-style kitchens are designed for easy use and entertaining. Large private patios on the ground floor & spacious balconies on upper-level homes. Live in tune with nature--breathe fresh air, hike through lush forests, and go for long walks along the coast. Preconstruction pricing for a limited time.