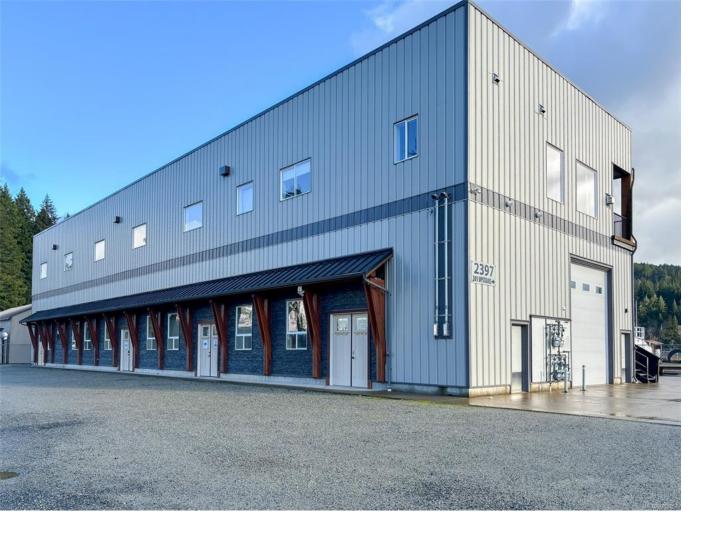

## 2397 Old Nanaimo Hwy 101 Port Alberni BC

\$1,600

Shop/Warehouse Space for Rent - \$1,600/Month (Gross Rent, Heat & Hydro are even included!). This versatile shop offers a spacious layout with a 14'6" overhead door, a customer entrance, and a mezzanine for extra storage. Additional features include a private 2-piece bathroom and 15'7" high ceilings, making it perfect for various business or personal needs. Located on a quiet road at the edge of town, this property provides a peaceful setting while remaining conveniently close to shopping. The landlord is seeking a 1-year lease with an option to renew. Don't miss this fantastic opportunity to secure your business space!