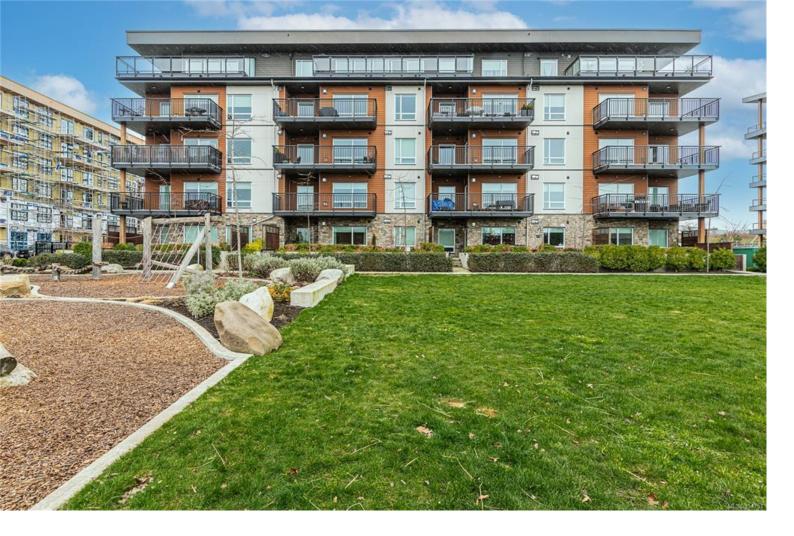

## 2500 Hackett Cres 101 Central Saanich BC

\$449,900

Open house Sat March 9th 2024. Welcome to urban living with being outside the city! This charming first-floor ground unit at 2500 Hackett offers 558 sq ft of interior space with a spacious 231 sq ft patio, perfect for pets and entertaining. Enjoy stainless steel appliances, a gas stove, and a cozy gas fireplace. The kitchen counter is ideal for casual dining, while in-suite laundry adds convenience. Located in a growing neighborhood with a nearby coffee shop, this newer building includes one secure underground parking space, a storage unit, and a home warranty. Don't miss out on this opportunity for comfort and luxury in this growing neighborhood.