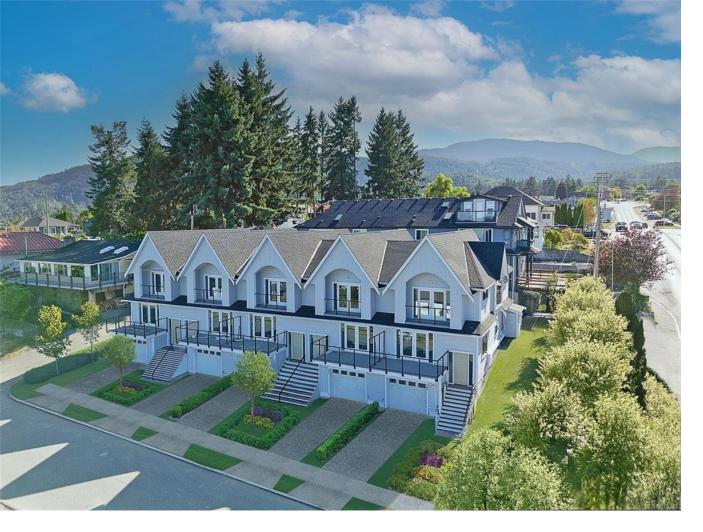

## 340 2nd Ave 101 Ladysmith BC \$699,900

Brand new build 5-unit ocean view townhome complex in the heart of Downtown Ladysmith. For sale is this 1641 sqft three level townhome overlooking the Ladysmith harbour. The main level has an open concept room with high end engineered flooring, recessed lighting and french doors leading to one of two ocean view patios. The kitchen has quartz countertops, stainless steel appliances and modern finishes. It leads to a dining area and living room. The main floor has a separate laundry room, a two piece bathroom and main level entry rear door. The upper level has three bedrooms and two full baths. The primary suite overlooks Ladysmith harbour off the covered patio, has a large walk in closet and oversized ensuite with double vanity and walk in shower. The lower level offers an in-unit storage area, mechanical room and a 16' wide by 30' garage that has plenty of room for parking a vehicle and having a workshop. The home is heated and cooled by a heat pump and the garage is wired for EV.