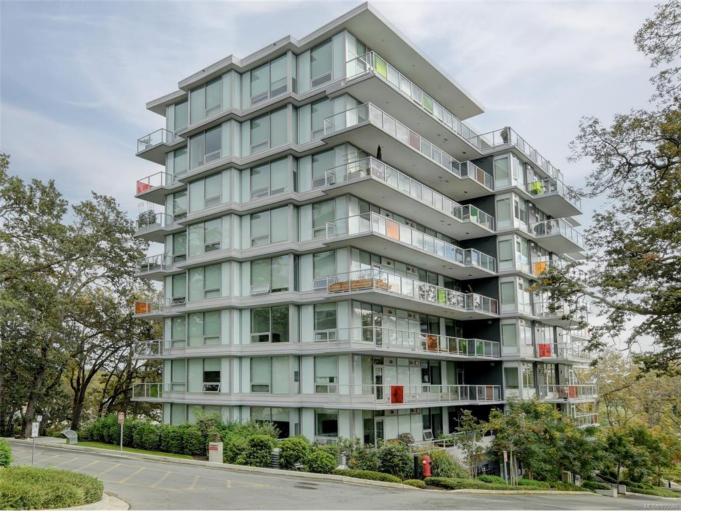

## 4009 Rainbow Hill Lane 101 Saanich BC \$850,000

We are delighted to present the original show suite for the Lyra Residences- 4009 Rainbow Hill. The two bedroom, two bathroom southeast corner suite is the grandest of the floor plans- 1225 sq.ft. plus the exceptional balcony, 55 ft in length. A gardener's delight. While situated on the main level the suite and balcony sit above the ground level and look out over the Garry Oak woods, trail and grasslands creating a townhome feel. Enjoy the private setting and sunrises through full height windows [with pull down light blinds] in every room. What an idyllic setting for an urban condo. Suite access is through a private door off the front lobby for quiet privacy. Bonus double size locker is in the locked storage steps away from the suite. The suite has all the modern esthetic appeal expected of a Lyra show suite- quality finishing throughout-HW oak flooring, recessed lighting, gourmet kitchen, quality appliances and so much more. A special condo home indeed.