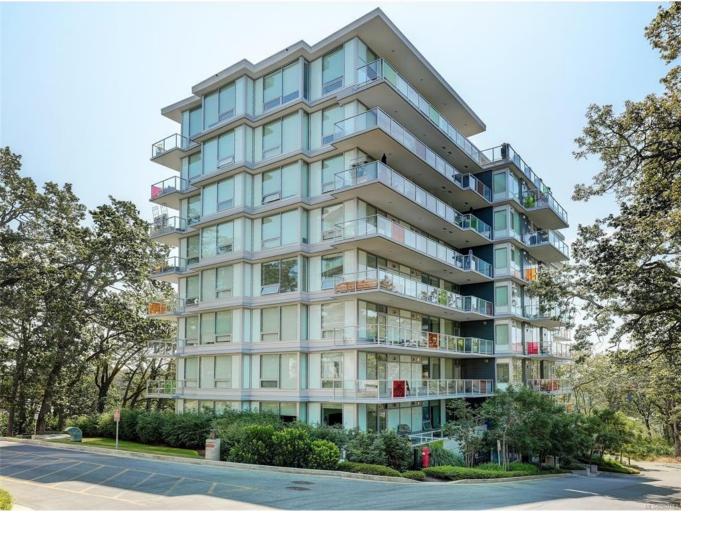

## 4009 Rainbow Hill Lane 101 Saanich BC

We are delighted to present the original show suite for the Lyra Residences- 4009 Rainbow Hill. The two bedroom, two bathroom southeast corner suite is the grandest of the floor plans- 1225 sq.ft. plus the exceptional balcony, 55 ft in length. A gardener's delight. Not a ground floor- while situated on the main level the suite and balcony sit above the ground level and look out over the Garry Oak woods, trail and grasslands creating a townhome feel. Enjoy the private setting and sunrises through full height windows [with pull down light blinds] in every room. What an idyllic setting for an urban condo. Suite access is through a private door off the front lobby for quiet privacy. Bonus double size locker is in the locked storage steps away from the suite. The suite has all the modern esthetic appeal expected of a Lyra show suite- quality finishing throughout-oak engineered flooring, recessed lighting, gourmet kitchen, quality appliances and so much more. A special condo home indeed.