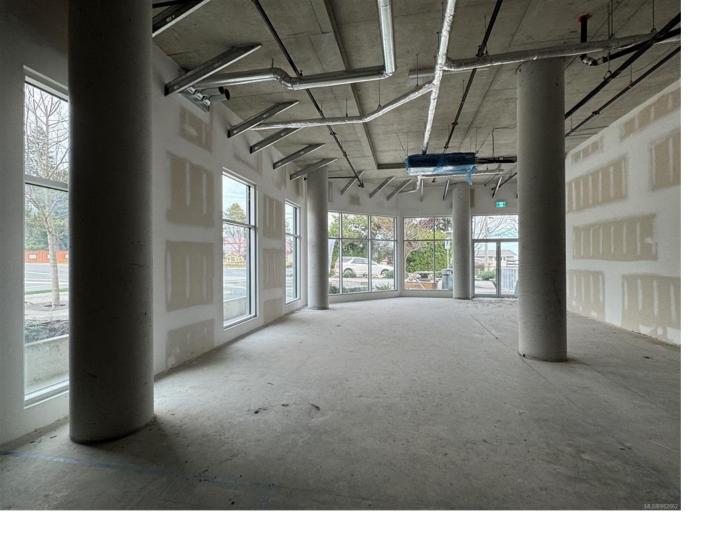

## 5122 Cordova Bay Rd 101 Saanich BC

\$1,050,000

Presenting an exceptional opportunity to purchase a 1,390 sq. ft. ground-floor retail strata unit, ideally suited for a restaurant, cafe, or health-focused commercial space at the vibrant Haro development in Cordova Bay. Situated at the northeast corner of the complex, this unit offers prominent street frontage along Cordova Bay with high visibility for signage and customer access. It has floor-to-ceiling aluminum-framed, double-glazed windows on two sides, a 14' ceiling height, a small patio and a plaza area. The unit is currently in shell condition with roughed-in plumbing for a bathroom, providing a blank canvas for customization. It includes 3 designated underground parking stalls, with additional surface parking shared by the complex. With over 35,000 sq. ft. of retail and office space across three buildings, and a new one on Duomac, this prime location is ideal for attracting the area's busy residents who are seeking convenient, lifestyle-oriented services.