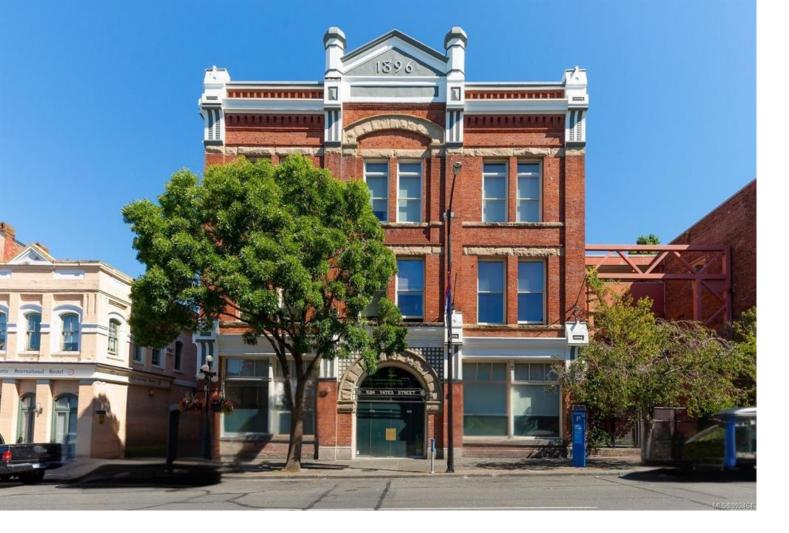

## 524 Yates St 101 Victoria BC

\$3.398.800

Located in Victoria's Old Town district, this rare 4,871 SF street level walk-in strata retail space is easily accessible for pedestrians and has high exposure fronting onto the bustling Yates Street. Renovated in 2008 by Le Fevre & Co. the space has seen significant upgrades in addition to a beautiful interior finish allowing for an open and bright space. The opportunity also includes a bonus 2,595 SF of lower level basement space, a rare find in the downtown Victoria core. The Leiser Building is an iconic three-storey brick commercial building on the corner of Yates Street and Waddington Alley in the heart of Victoria's downtown area.