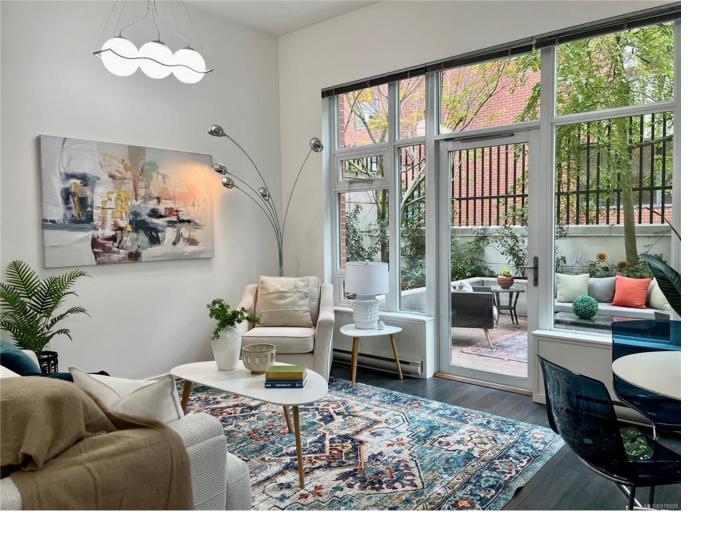

## 834 Johnson St 101 Victoria BC

\$475,000

Step into this garden level accessible, urban home in the heart of Downtown Victoria. This chic one bedroom residence offers 11 foot ceilings and large floor to ceiling windows bringing the outdoors in. The living/dining rooms open to a 12'x 13' private, city garden patio. Imagine strung lights setting the mood for evenings outdoors with friends in the warmth of summer. This beautifully designed condo offers a blend of modern amenities and convenience. The building itself boasts a rooftop patio with expansive views of the city, a fantastic lounge with kitchen for residents to enjoy (Nextdoor!!!). This suite comes complete with its own storage, bike storage and parking. Enjoy easy access to local shops, restaurants and entertainment, as well as the beautiful waterfront promenade. Experience the epitome of downtown living in this remarkable condo.