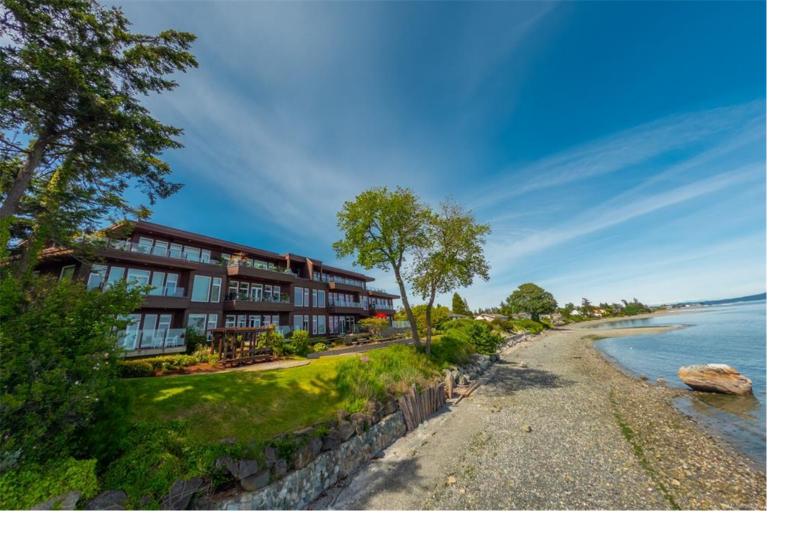

## 9115 Lochside Dr 101 North Saanich BC

\$1,349,000

WATERFRONT LIVING at its finest! This ground-floor corner unit boasts stunning views of Mount Baker and Sidney Spit, complemented by desirable east and south exposure. Just step out your door to enjoy direct access to the serene low bank waterfront, perfect for paddle boarding and kayaking. Inside, the open-concept layout is equally impressive, featuring beautiful hardwood floors, heated tile flooring, quartz countertops, and sleek stainless steel appliances. The home's elegance is further enhanced by crown mouldings and solid wood doors, reflecting the high standards of this exclusive 10-unit building. With over 1,400 sf this thoughtfully designed 2BR/2BA residence also includes two underground parking stalls.