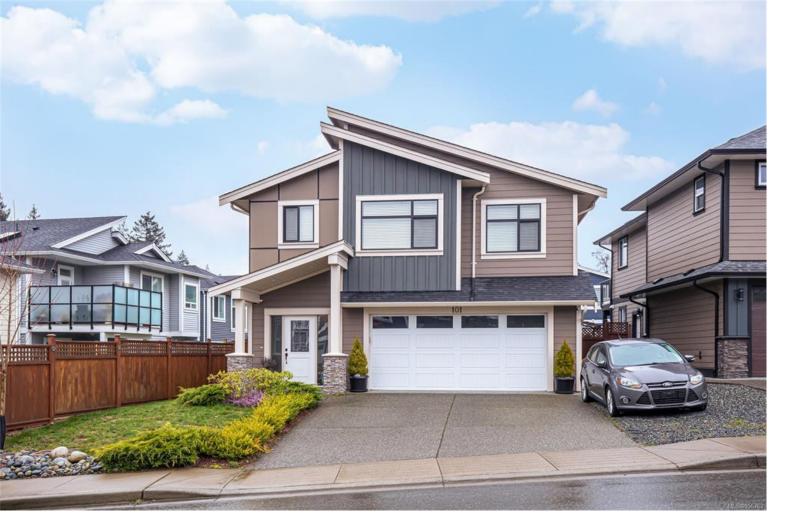

## 101 Linmont Rd Nanaimo BC

\$1,250,000

Immaculate 2 storey residence with legal suite in the sought-after Linley Valley neighbourhood of North Nanaimo. Spanning 2416 Sq.ft., this 5 bed 3 bath home features many high end amenities and melds contemporary design with an inviting feel throughout. Open concept great room design with vaulted ceiling, gas fp, access to rear deck with BBQ hook-up & stairs to the rear yard and designer kitchen with quality cabinetry, tile backsplash, granite counters, large island, corner pantry & S/S appliances. Spacious primary suite with large WI closet, 3pc en-suite with heated floors & tiled WI shower. Two addl bedrooms share a 4-pc bath and & convenient laundry room complete the main level. Downstairs offers a spacious entry w/ 2 closets, legal 1 bed suite with access to the main home through the flex room/5th bedroom. Additional features include gas on demand hot-water, natl gas furnace, AC & eng hardwood. All of this in a family friendly area with parks, trails & amenities close by.