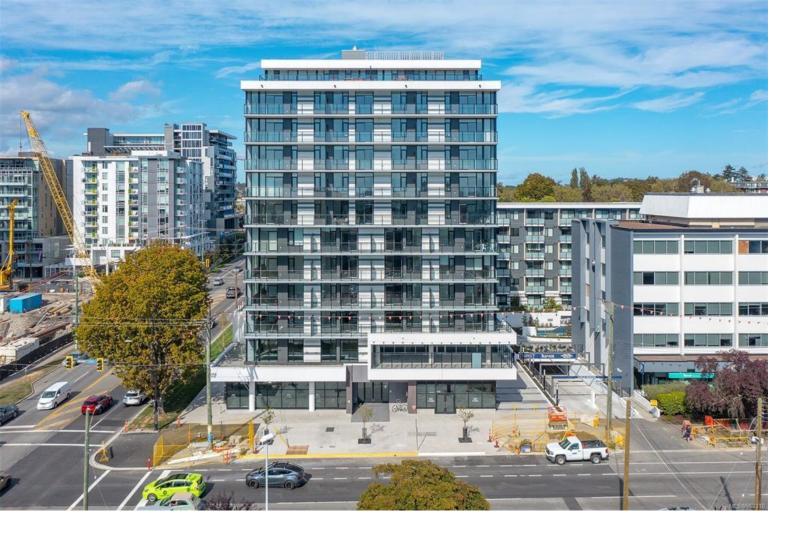

## 1100 Yates St 1010 Victoria BC

\$1,049,900

Feel the Tranquility inside and Experience city adventures outside--Discover both at "Nest", the newest Downtown Victoria's supreme residence! This boutique style high-rise building consists of 12 floors with just over 100 suites. Perched on the 10th level, this Southwest corner suite showcases a functional floor plan with 2 Beds and 2 Baths, abundance of Natural lights, a Contemporary Kitchen with sleek European Cabinetry, Fisher&Paykel Appliances, Quartz courter top w/a waterfall edge, high efficiency single zone Wine Fridge; motion activated under cabinet LED lights, NEST thermostat for heat&AC, heated bathroom floors and a 125sqft balcony to enjoy fantastic views of City and Ocean! This suite comes w/1 UG parking spot, locker&bike storage spot. "Nest" also offers a fitness facility, child play area, dog wash station, E-bikes and car share program. Stellar amenities are just around the corner! It's time to experience the urban living at "Nest".