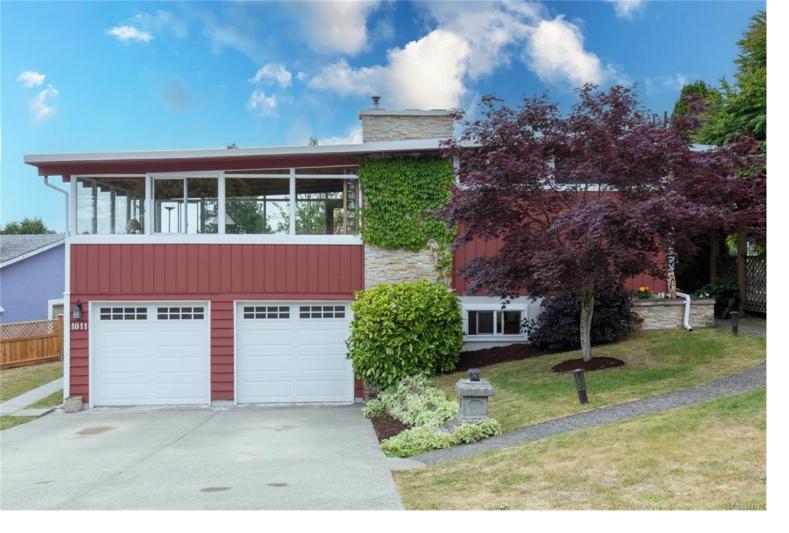

## 1011 Beach Dr Nanaimo BC

Sprawling West Coast style home in the desirable Beach Estates subdivision of Departure Bay. This charming mid-century home has had extensive renovations throughout its massive 3000+sqft and offers 4 bedrooms, den and 3 full bathrooms, plus a 2 car garage. The main level provides an expansive living room with exposed wood beam ceiling, stone clad wood burning fireplace and is open to the kitchen with gas stove and chefs' island. Enjoy the private deck with partial views of the ocean, Saysutshun Park(Newcastle), mountains, and Beach Estates park that is a short walking distance away with beach access. There are 2 bedrooms and 2 full bathrooms on this floor, including the primary bedroom with walk through closet to the spacious 4-piece washroom with heated tile floors. The lower level has Suite Potential with a big rec room, 2 more bedrooms, a den, 4pc bath, laundry room and access to the 2-car garage. This home in addition has a high efficiency gas furnace & NEW gas hot water tank.