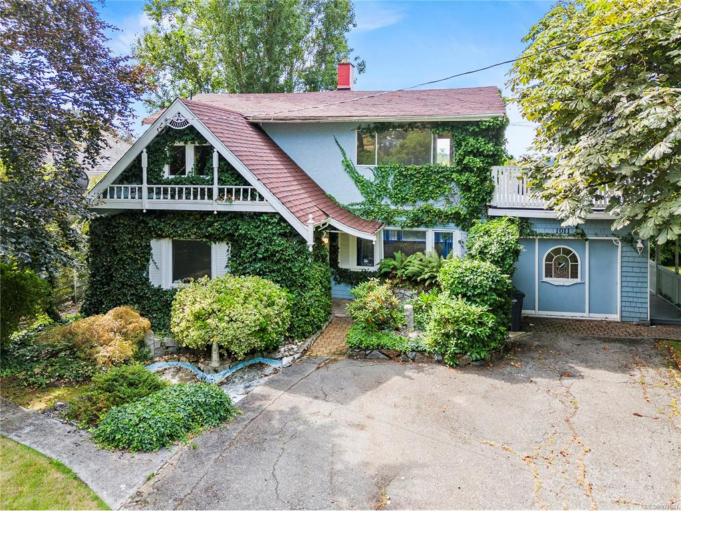

## 1011 Burnside Rd Saanich BC \$765,000

\*Prime Development Opportunity - BUILD NEW - Bring your Building Plans - Duplex or MultiFamily\* Seize this rare chance to reimagine a 10,977 sq. ft. property in sought-after Strawberry Vale. With ample space & prime central location, it offers excellent potential to build a duplex or multi family home providing strong redevelopment options. Nestled among beautiful trees, the current 3-bed home is set back from the road, offering privacy, a park-like yard, & southern exposure with glimpses of Portage Inlet waterway. This property is steps from schools, the Galloping Goose Trail, and shopping, & just minutes from downtown Victoria. Don't miss this exceptional opportunity--Schedule your showing today!