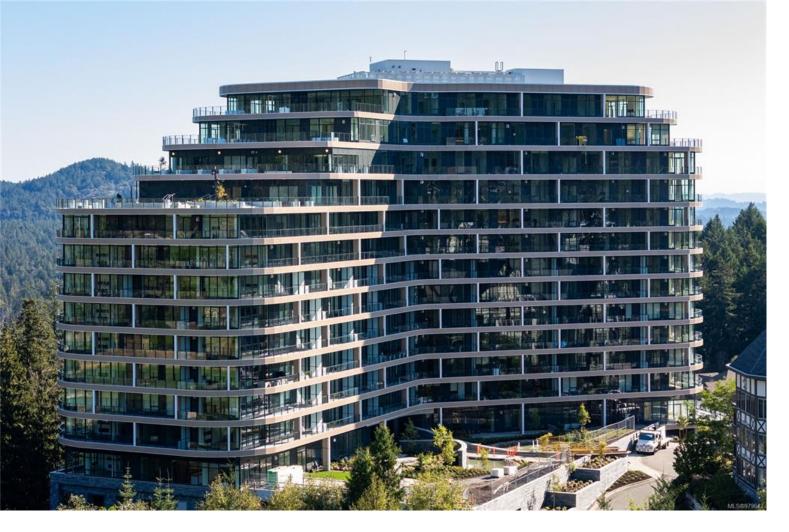

## 2000 Hannington Rd 1012 Langford BC \$869,900

Welcome to the luxurious One Bear Mountain, situated on the world-renowned Bear Mountain Golf Course. This bright and spacious 2-BED & 2-BATH spans 947 sq ft overlooking the 18th fairways with breathtaking mountain views. This stunning home features engineered hard wood flooring throughout, custom millwork, gas fireplace with built-ins and an oversized 248 sq ft private patio for seamless indoor-outdoor living. The impressive kitchen boasts custom two-tone Italian cabinetry, quartz countertops, a spacious island, integrated lighting as well Bosch SS appliances. Retreat to the primary bedroom, which provides patio access, a spacious walk-in closet with built-ins, and a spa-like ensuite with dual vanity and standalone shower. Residents at One Bear Mountain enjoy access to an array of world-class amenities, including an outdoor pool, sky lounge, a yoga studio and fitness center, business center, and outdoor terraces with firepits.