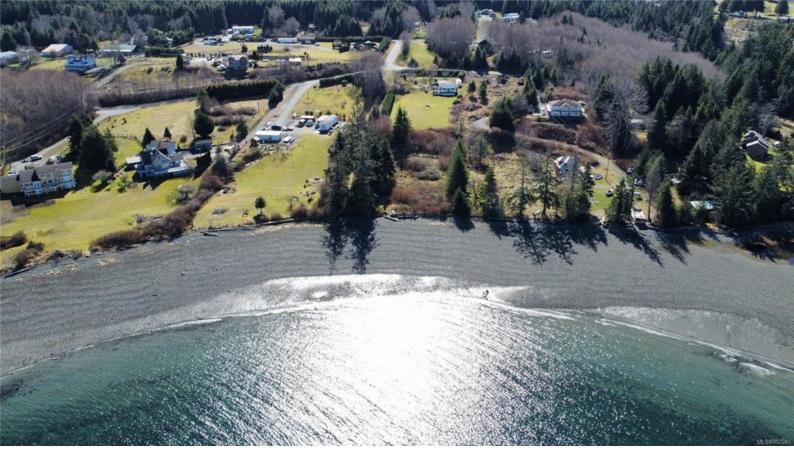

## 1012 Oliview Dr Hyde Creek BC

\$1,299,000

Visit REALTOR(R) website for additional information. Discover the epitome of coastal living at 1012 Oliview Dr in Port McNeill, BC. This breathtaking 2-acre oceanfront property offers unparalleled beauty and tranquility. With expansive picture windows, three cozy bedrooms, and a spacious deck perfect for alfresco dining or simply soaking in the serene ocean views, this charming abode provides a cozy retreat from the hustle and bustle of city life. The property also boasts the potential for a second dwelling, offering opportunities for expansion or additional accommodation. Conveniently accessible from Vancouver in less than 90 minutes by plane, this oceanfront oasis beckons adventurers and relaxation seekers alike to embrace a new chapter of coastal living. Don't miss out on the chance to make this dream property yours!