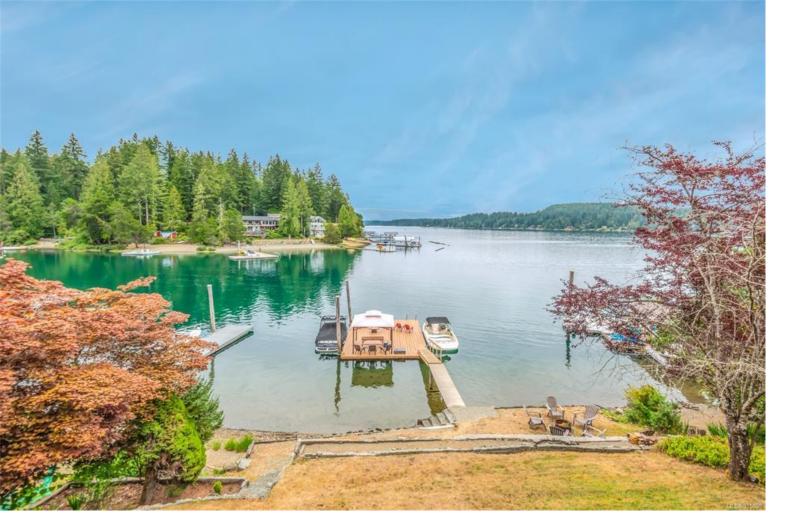

## 10135 Klitsa Dr Port Alberni BC

\$1,799,000

Discover your lakeside sanctuary with this stunning Sproat Lake waterfront home on .41 acre. The open-concept design features vaulted wooden ceilings and exposed beams, creating a warm and inviting atmosphere. Skylights bathe the space in natural light including the kitchen with butcher block countertops and breakfast bar. Cozy up by the fireplace in the living room while enjoying breathtaking views of the serene lake and surrounding mountains. French doors lead to a spacious deck with glass front railings, offering unobstructed views and a perfect spot for relaxation and entertaining. The terraced yard gently slopes down to a pebble beach and private dock, ideal for a cool swim, kayak or wakeboard. With ample parking space, including RV parking, this property offers convenience and flexibility. Embrace lakeside living at its finest with this exceptional home. All measurements are approximate; verify if important.