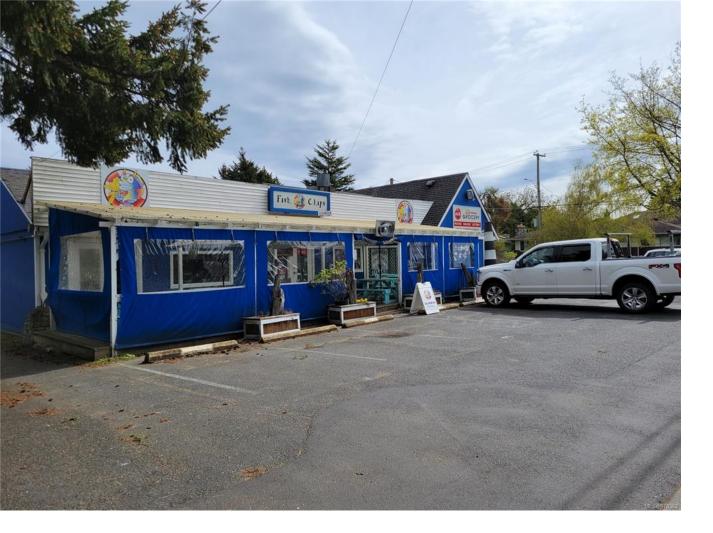

## 10153 Resthaven Dr Sidney BC

\$2,820,000

Attention developers and investors! This is 11000 sqft of prime corner property located on Resthaven Rd and Malaview Ave in Sidney, one of the most desirable destinations on Vancouver Island. The property has tremendous development potential and comprises of three separate commercial units. One of the units is currently rented as a Fish and Chips restaurant, while the other two (previously a grocery store and a Thai restaurant) are available for rent. The total square footage of all three units is over 4000, with individual areas of 1052, 2391, and 763 sqft, respectively. Don't miss out on this excellent opportunity to secure this prime commercial property. Whether you're a land developer looking for your next project, or an investor seeking steady rental income in Sidney, this property offers ample space, a prime location, and immense potential. For more details on development potential, please contact Town of Sidney.