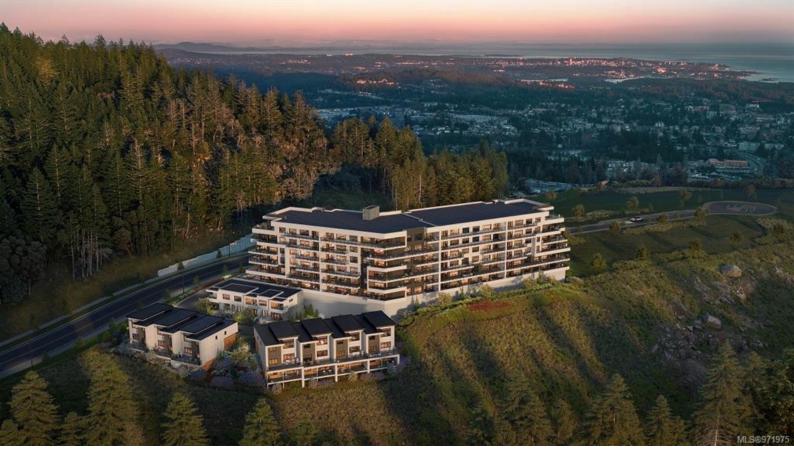

## 1810 Selenite Pl 102 Langford BC

\$759,900

This beautiful 2 bed plus den corner home offers over 1100 sq ft of living space and massive ~900 sq ft patio overlooking the mountains. Welcome to The Ridge at Vista Point, where breathtaking ocean, mountain & city views define luxury living. Nestled on Bear Mountain, this exquisitely designed complex offers some of the largest floorplans on the market, with oversized outdoor entertaining areas. Space and comfort are at the forefront, with a mix of 1 bed plus den, 2 bed, & 2 bed plus den homes to choose from. Each home includes secure underground parking & storage, multi-head ductless heat pump for heating and cooling, Whirlpool appliance package with wall oven, gas range & oversized windows throughout. Building amenities feature a gym, social lounge, community gardens, and bike & dog wash. Bear Mountain's nearby amenities include 2 Championship Golf courses plus a variety of recreational opportunities & shopping. Viewings at sales center & hard hat tours are available by appointment.