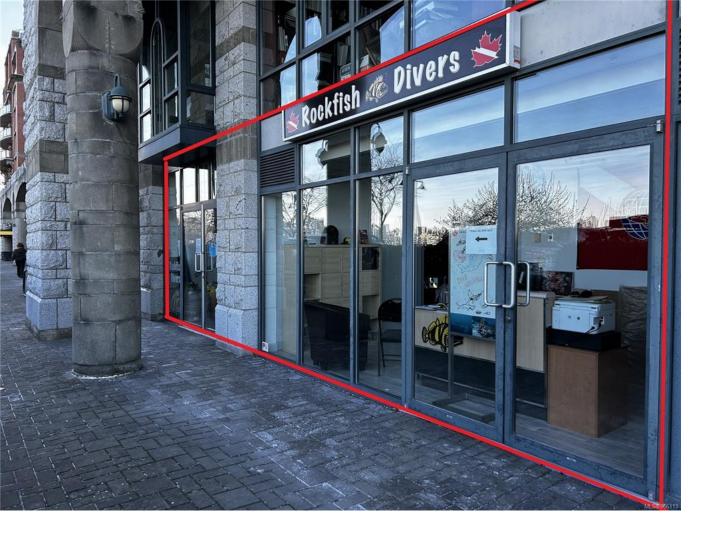

## 19 Dallas Rd 102 Victoria BC

\$1,295,000

Located in the prestigious Shoal Point Complex, this 2541 sq. ft. unit offers a prime location in Victoria, just a short walk from downtown and steps to Fisherman's Wharf, coffee shops, restaurants, and the marina. The unit features 7 offices/rooms surrounding an open interior area, with additional unimproved space for storage or expansion of the office/retail space. The rear loading bay adds convenience for various business operations. The zoning allows for a range of uses including retail, offices, restaurants, marine commercial, environmental or information technology, research... The unit is bright with most offices having interior windows, making the space attractive and functional. Owner occupied with flexible possession and space also available for lease - please see MLS#950778 for details. Please do not approach staff or tour the site without notification. All sizes are approximate.