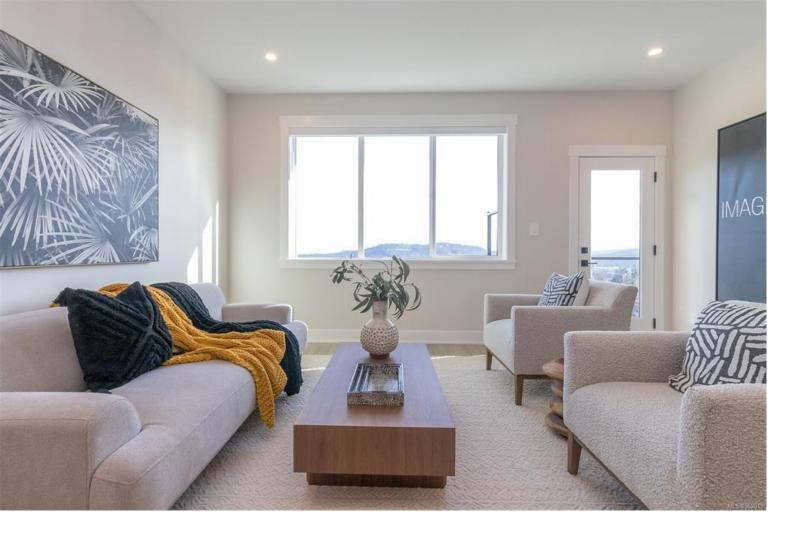

## 2576 Obsidian Pl 102 Langford BC

\$1,089,999

Rare find brand new townhome with primary on the main, amazing views, and immediate possession. Don't miss this collection of just 7 townhomes designed to take in the views with both families and empty nesters in mind. This approx 2250 fin sq ft unit features a road level entry with the primary on the main with 5 pce ensuite and walk in closet, main floor den, double garage, 1/2 bath, and dedicated laundry/mud room. The kitchen has stainless appliances, breakfast bar, and pantry. Open dining and living area with access to the over 30 ft wide deck with gas bbq outlet to take in the amazing outlooks. The lower level has 2 more bedrooms, full bath, and a bonus media room with patio and rear yard access. Perfect for older kids or guests! Storage area and crawl space. Dual head ductless heat pump system paired with baseboard heat for efficient heating and cooling. Built Green. ON demand hot water w/ recirc. Roller shade blinds. Landscaping w/ irrigation. New home warranty. Price Plus GST.