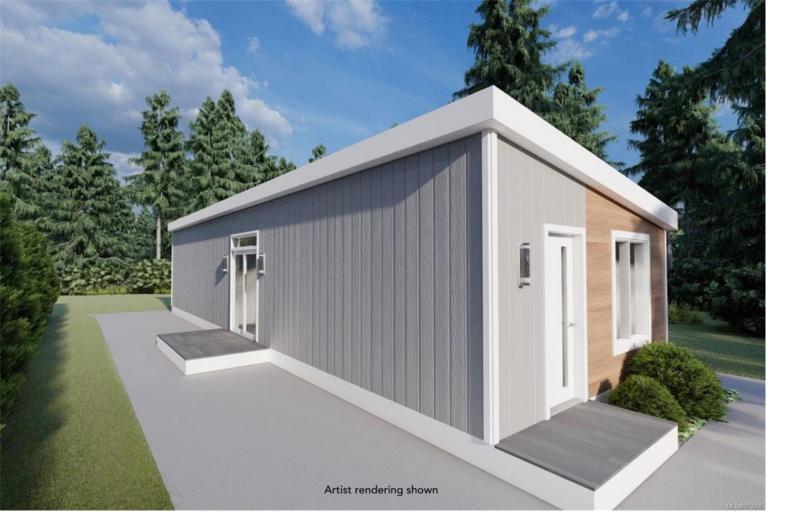

## 3499 Henry Rd 102 Chemainus BC

Dreaming of living on Vancouver Island? Stylish, Affordable & Financeable "Morgan Maples" is a modern countryside modular community offering an easy lifestyle. The "Saltair " is a 800SF model home on site boasting 1 spacious bedroom, primary bdrm walk in closet and a bonus den/office! There are 6 model homes on site available to purchase today! Pre-order is also an option, (3) striking floor plans to choose from. Appliance package, vaulted ceiling in the living area, laminate flooring & blinds are included in the base price! Upgrades, pad choices & colour schemes are also available for Buyer placed orders. Located in the Cowichan Valley (Chemainus) the Morgan Maples community is nestled between Victoria and Nanaimo where you're close to a hospital, airport, beaches, golf, local shopping, wineries & more. Make Morgan Maples your home or home away from home! A versatile option for a family, island vac/cottage, downsizing or a snowbird! Price is plus GST.