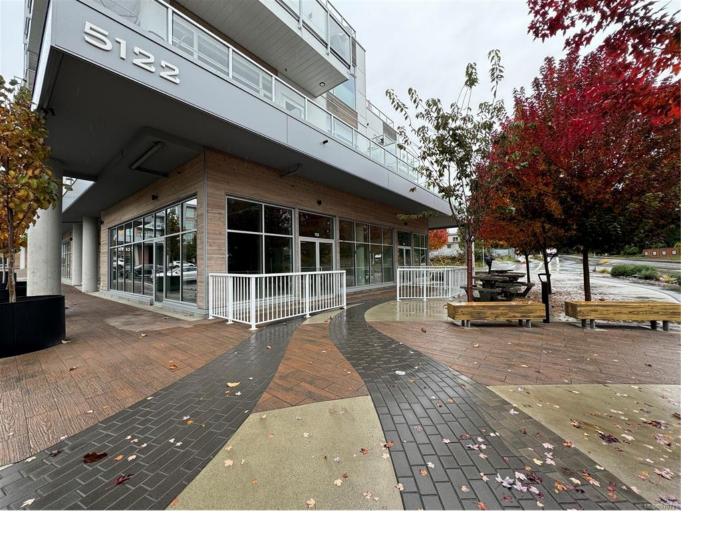

## 5122 Cordova Bay Rd 102 Saanich BC

\$1,200,000

Presenting an exceptional opportunity to purchase a 1,715 sq. ft. ground-floor retail strata unit, ideally suited for a restaurant, cafe, or health-focused commercial space at the vibrant Haro development in Cordova Bay. Situated at the northeast corner of the complex, this unit offers prominent street frontage along Cordova Bay with high visibility for signage and customer access. It has floor-to-ceiling aluminum-framed, double-glazed windows on two sides, a 14' ceiling height, outdoor seating area, a small patio and plaza area. The unit is currently in shell condition with roughed-in plumbing for a bathroom, providing a blank canvas for customization. It includes 5 designated underground parking stalls, with additional surface parking shared by the complex. With over 35,000 sq. ft. of retail and office space across three buildings, and a new one on Duomac, this prime location is ideal for attracting the area's busy residents who are seeking convenient, lifestyle-oriented services.