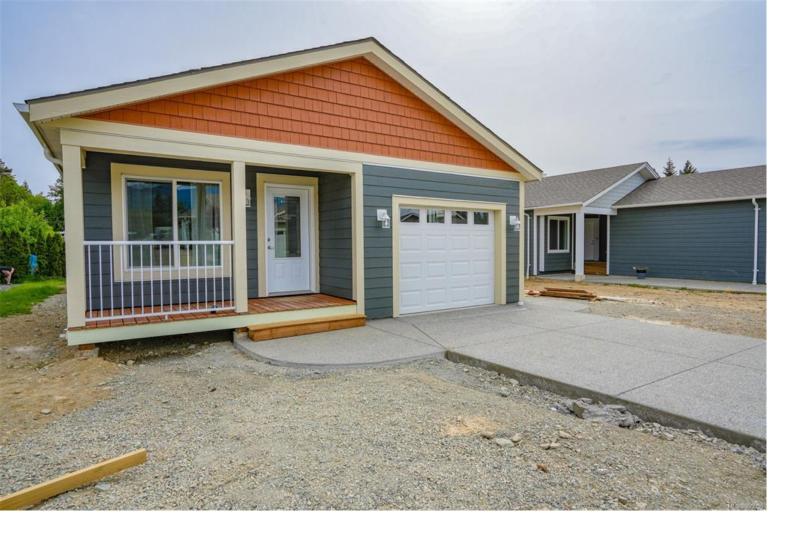

## 5700 Pierce Rd 102 Port Alberni BC

\$479,000

Mountain View Estates (Alberni Valley) Modular Home Community - This Rancher has 2 bedrooms plus a den and 2 bathrooms. The living room, kitchen, and dining room is open concept. The kitchen has lots of cupboards, pantry, lazy susan, deep pot drawers, and glass insert upper corner cabinets, the living room features a 50" electric fireplace. Primary bedroom's ensuite includes a 5 ft double seated shower. (easy access). The furnace is natural gas with air-conditioning. Covered Front entrance has a small patio, front of the home landscaping is included. Attached single car garage is fully insulated includes remote control garage door opener. This home is located in the Beaver Creek area close to Kitsuksis Dyke, Marina, Bus Route & Shopping. Small pets are allowed with Management approval. 10 year new home warranty. Fees \$425/mt All measurements are approximate and should be verified if important. GST applicable.