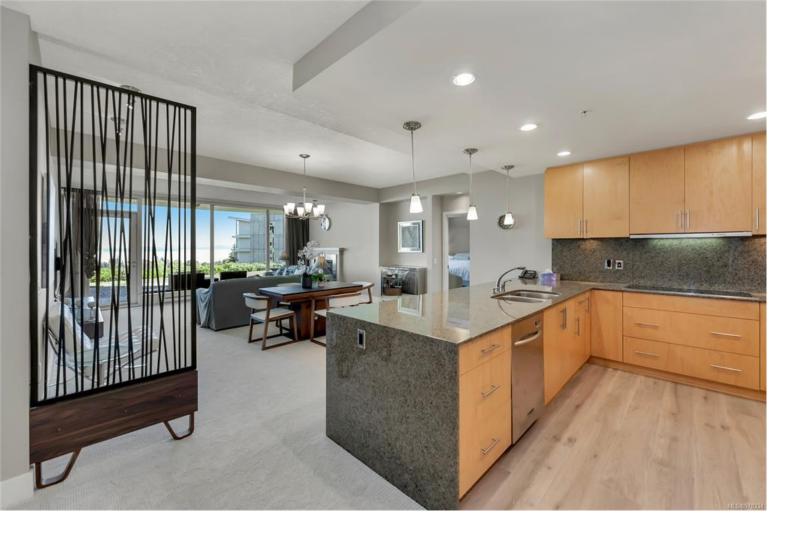

## 738 Sayward Hill Terr 102 Saanich BC

\$1,589,000

AO in place with time clause. Welcome to this luxurious garden patio 2Bed+1Den unit that offers breathtaking ocean views, includes two underground parking spaces. Located in the Sayward Hill executive residences, this exceptional property boasts unparalleled vistas of the ocean, mountains, and the nearby Cordova Bay Golf Course. It spans 1,840 square feet and features an open-plan layout flooded with abundant natural light, 9-foot ceilings. Two bedrooms, two bathrooms, and a den. The well-appointed chef's kitchen showcases ample cabinets, granite countertops, and stainless steel appliances. The master bedroom suite offers a beautifully designed ensuite bathroom and a large walk-in closet with convenient access to the laundry area. The large living room, complemented by a gas fireplace, captures the stunning views and leads to an expansive private patio. This property is conveniently located near the golf course, shops, and a cycling trail. Come make it your DESTINED home!