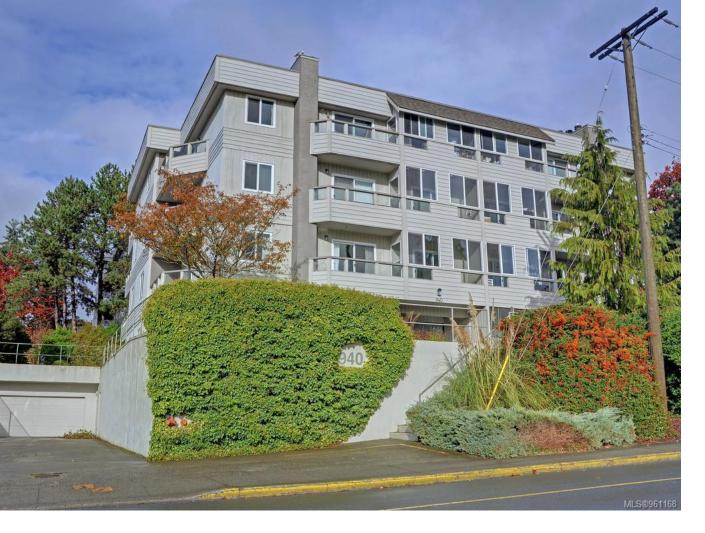

## 940 Inverness Rd 102 Saanich BC \$509,900

OPEN SAT 1:30-3:00 May 11 Rare 1150+ fin. sq ft suite. This bright South West Facing corner unit is located on the second floor offering gorgeous views over the new Rutledge park. Great layout with 2 bedrooms at opposite corners for maximum in-suite privacy. The large master bedroom is well appointed with a walk through closet that leads to a 4 piece en-suite bathroom. This clean and well cared for condo has been upgraded with Vinyl Windows, newer laminate floors, brand new carpeting, and paint . With 2 balconies and a sun room, sunny days will never be missed . Features include, In-suite Side by Side Laundry, 2 Full Bathrooms, Ample In-Suite Storage, Storage Locker, Bike Storage, Secure Parking, Formal Dining Area, and a Wood Burning Fireplace. Perfect central location close to Swan Lake, Cedar Hill Rec, Galloping Goose Trail, Shopping, Groceries and Bus Routes. Priced at less than \$425 per sq.ft and includes the seller paying the special assessment for upcoming building renovations