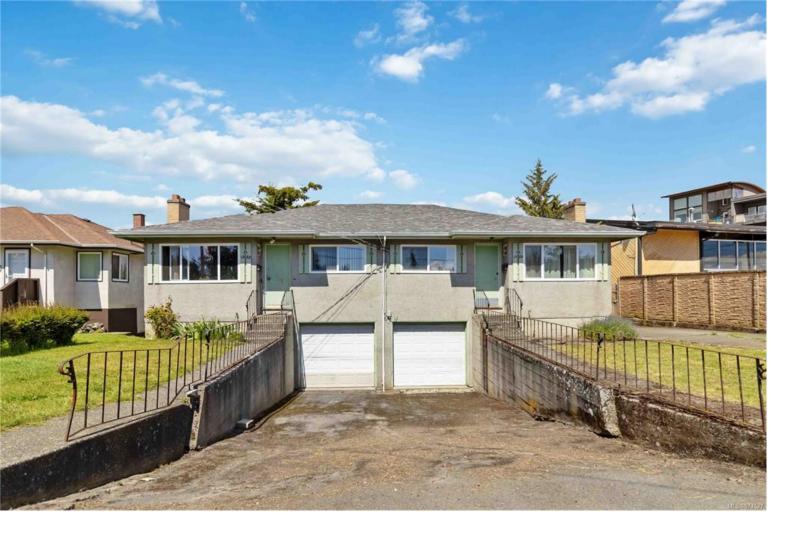

## 1020/1022 Craigflower Rd Esquimalt BC

\$1,150,000

FULL DUPLEX- Discover potential in every corner with this side by side duplex nestled on a generous 10,408 square foot lot. Featuring two units, this property offers a lucrative opportunity for rental income or renovation projects. Each unit has a good size living area, kitchen, 2 beds & 1 bath plus each basement provides plenty of opportunity for developing additional living space and making it your own! Newer windows and roof. Each side has a 1 car garage and its own driveway. This duplex offers a fully fenced private yard, perfect for gardening, relaxing, or entertaining. Ideal for a multi-generational family, an investor, or living in one unit while renting the other. Right across from the gorgeous Gorge Vale Golf Club& located near parks, restaurants, transit, shopping amenities, and just minutes from downtown Victoria. Whether you're looking to invest, renovate, capitalize on rental income, or possible future development potential, this duplex is ready for you.