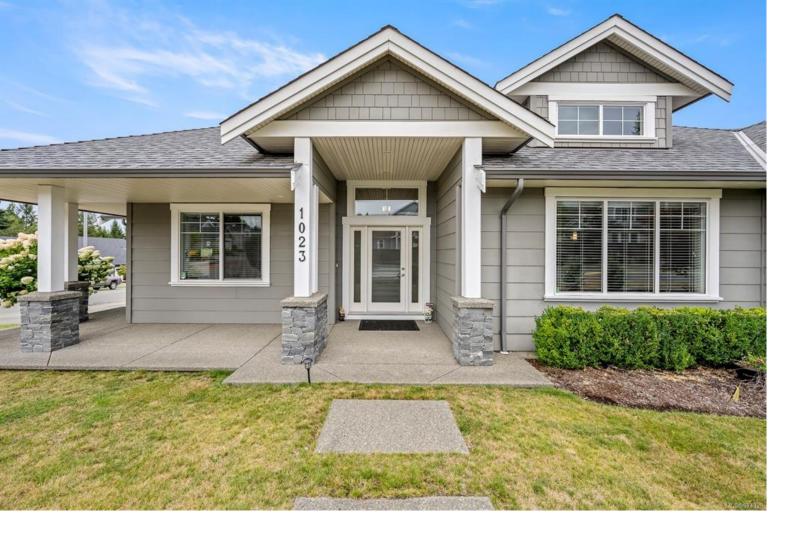

## 1023 Crown Isle Blvd Courtenay BC

\$950,000

Contemporary 3-bedroom, 2-bath rancher on a corner lot at 1023 Crown Isle Blvd! This home features an open-concept layout with a spacious kitchen island, stainless steel appliances and gas range perfect for gatherings. The primary bedroom offers two walk-in closets and an ensuite with a soaker tub, tiled shower and dual sinks, with 2 more spacious bedrooms making this a great family home. Enjoy outdoor entertaining with a covered patio and an enclosed gazebo. Additional features include a 6-foot crawlspace and a prime location close to all amenities. Ideal for comfort and convenience!