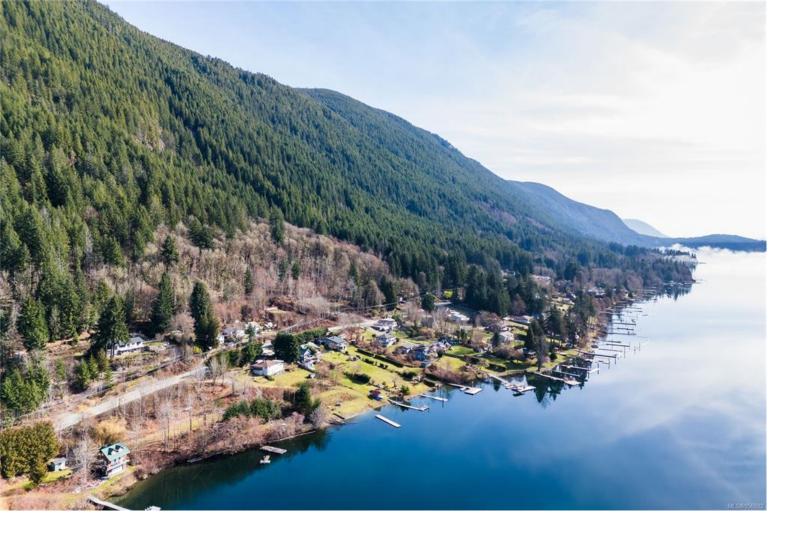

## 10231 Youbou Rd Youbou BC \$1,399,900

Welcome to your own piece of paradise on Cowichan Lake. This sought-after lakefront property boasts a prime south-facing location, providing stunning views of the surrounding area. Spanning over 1.3 acres, it sits on the sunny side of the lake, offering convenient access to town amenities and just minutes away from Laketown Ranch. This picturesque parcel of undeveloped land beckons you to create your ideal vacation escape, whether you prefer to be right by the water's edge or nestled against the mountainside. There is already a dock in place, ready to accommodate all your water adventures. The jurisdiction of CVRD Area I does not impose a speculation tax, making this a desirable location for property investment.