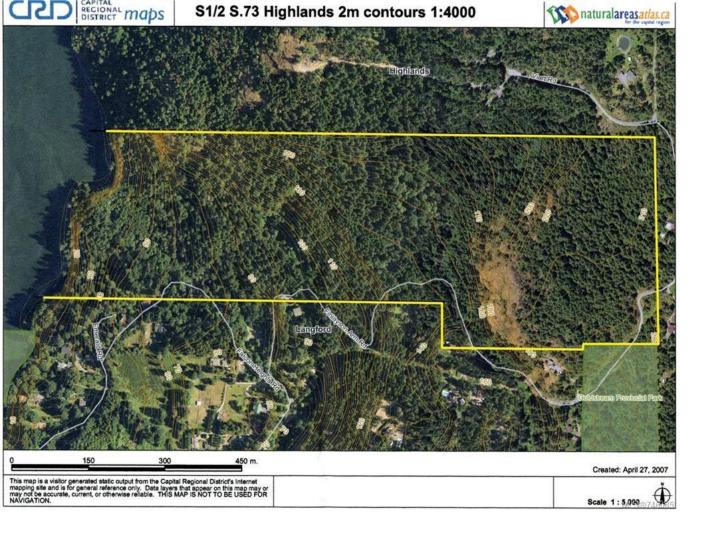

## 1028 Finlayson Arm Rd Langford BC

\$4,950,000

Family Estate very private yet close to Costco, Walmart, Doctors, & Hospital. This has to be one of the finest properties for a long term hold in the greater Victoria area. Long Term Financing could be available. 1 Location- Langford one of the fastest growing Municipalities in BC and most progressive. 2 101 acres with 1200 ft. of waterfront (approx.) NOT in the Agriculture Land Reserve. Property fronts on 3 roads. 3 The owner has just completed a Timber Cruise, there is approx. \$4000000 of Timber . Artesian well water was available for the horses, and the logging camp in 1900. Owner has kept Mineral Rights included in sale. 4 1200ft.approx. waterfront, Natural Sandy Cove beach, great fishing in the protected Finlayson Arm Inlet. The property is being sold on an as is where basis with no warranties or guarantees of any type whatsoever from the seller. Under the present zoning you can only build 1 House or 1 Duplex of 10000 sq.ft NOTE: Price just reduced from \$6995000 to \$4950000.