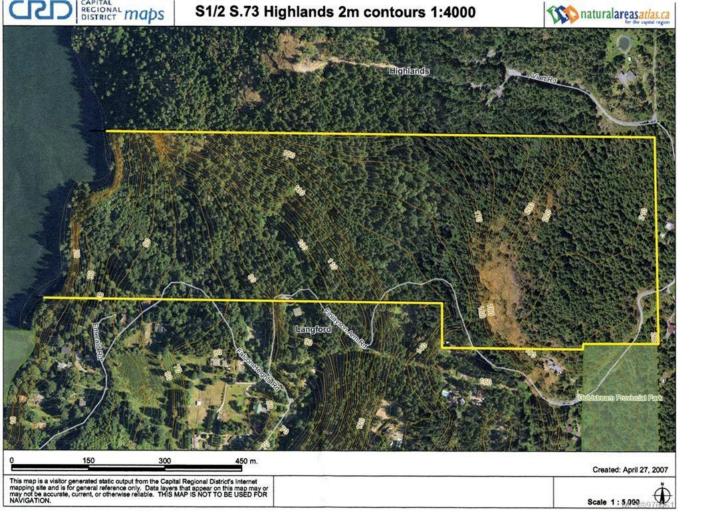

## 1028 Finlayson Arm Rd Langford BC

\$3,900,000

This 101 acres is the finest, most unique property available in Greater Victoria. Located in Langford, one of the fastest growing municipalities in B.C. Over 1100 ft of sandy ocean front beach on Finlayson Arm inlet. This could be the view from your new home. Zoned for one house or duplex up to 10000 sq ft. This might include a needed inlaw suite. As the property is zoned for agriculture, a small vineyard might be an idea. The property fronts on 3 roads, includes Mineral Rights and a Timber cruise value of approx. \$4000000 Located 10 minutes from Costco, close to shopping, hospitals and schools with school busing available. This property provides the best of both worlds with privacy, yet close to all amenities. The price of this amazing property is \$3900000.