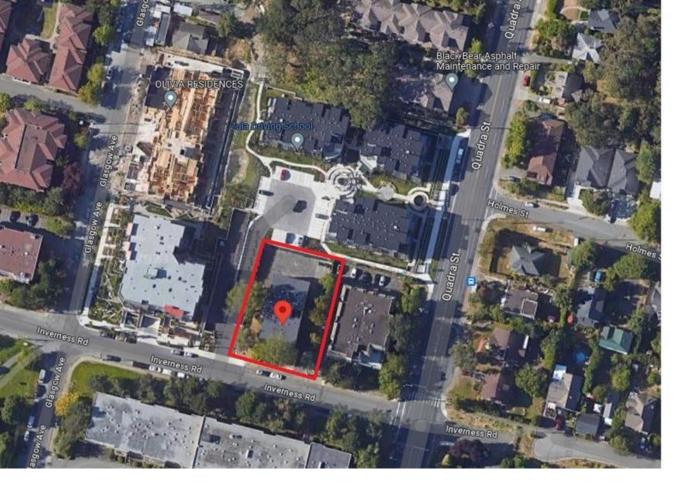

## 1028 Inverness Rd Saanich BC

\$4,999,000

This opportunity allows potential investors to acquire a 100% ownership stake in Thornwood Manor, located at 1028 Inverness Rd in Greater Victoria. Thornwood Manor is a three-story apartment building situated in a prime location along Inverness Rd, positioned between Quadra St and Glasgow Ave. This offering presents a distinct chance to invest in a well-maintained, income-generating multi-family apartment building at the center of Greater Victoria, with significant potential for redevelopment. The property is surrounded by multi-family zoning, indicating favorable development prospects. Moreover, it's conveniently located, being just a 5-minute drive to Mayfair Mall and the uptown area of Victoria.