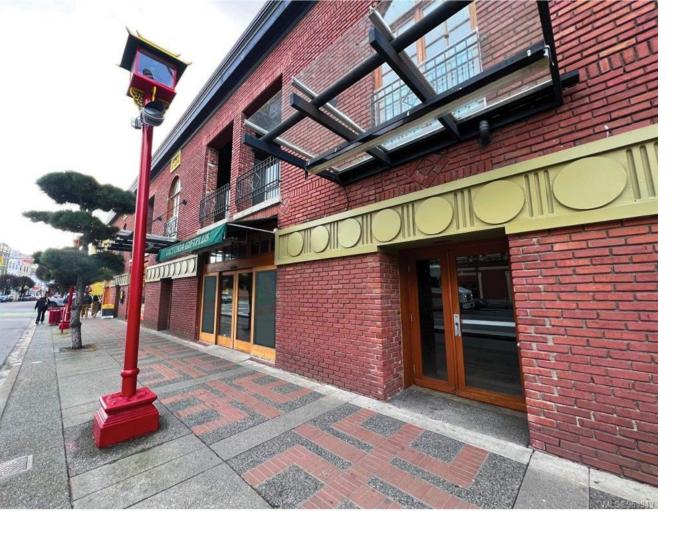

## 1600 Government St 102B Victoria BC

\$3,500

The opportunity to sublease 998 SF of prime retail space in the heart of Victoria's bustling downtown district. Located at 1600 Government St, the subject property benefits from strong street front exposure, an abundance of local attractions, high local and tourist traffic, and an already established business community. The unit boasts an open floor plan, access to two common washrooms, and a storage area. Flexible OTD-1 zoning accommodates for a range of business uses, including Food & Beverage, Drinking Establishment, Retail, Personal Service, Office, and more.