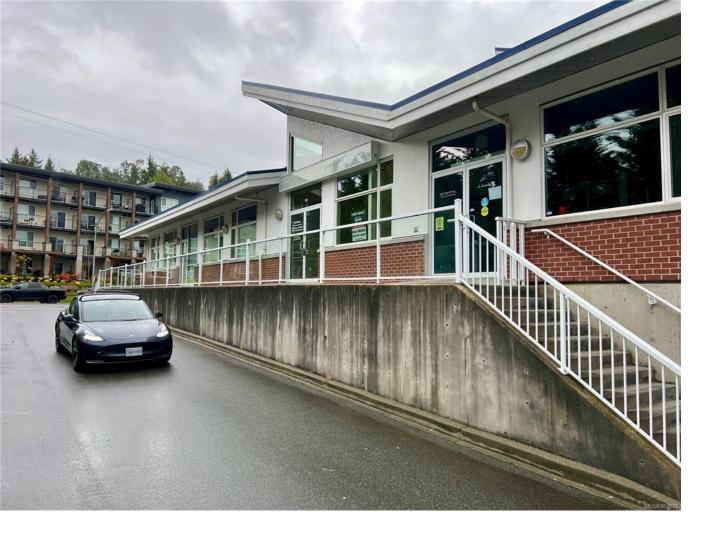

## 1629 Townsite Rd 103 Nanaimo BC \$675,000

Introducing a prime professional medical space in a prestigious building managed by Wall Contracting. This fully equipped office space is ideal for medical, legal, or engineering professionals seeking an almost ready-togo workspace. The main floor features a spacious layout with a tile entrance for low maintenance. Main entrance with cathedral ceilings, and skylights for natural light. Includes a convenient 2-piece bathroom, an interview room, and kitchen area with cabinets. Upstairs, you'll find a fully finished level with a 3-piece bathroom complete with a shower. There are two offices, a common area or staff area, and two full kitchens with sink and hot water. The second floor also boasts an emergency exit, high-powered extraction fan. Additional amenities include ample parking available through the management company. Don't miss this opportunity to move into a turnkey office space designed to meet your needs. Contact us today for more information or to schedule a viewing.