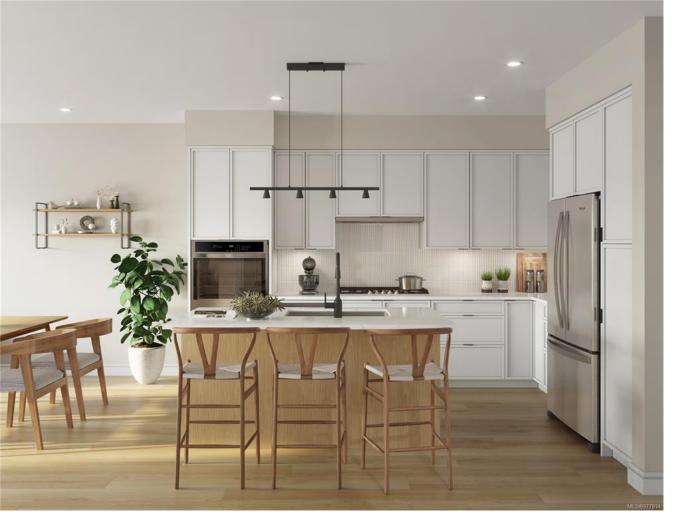

## 1810 Selenite PI 103 Langford BC \$529,900

SHOW HOME GRAND OPENING SAT OCT 5 FROM 12-4PM! 1 bed plus den home offering 700 sq ft of thoughtfully arranged living space, featuring stunning finishes and beautiful outdoor patio. Welcome to The Ridge at Vista Point, where breathtaking ocean, mountain & city views define luxury living. Nestled on Bear Mountain, this exquisitely designed complex offers some of the largest floorplans on the market, with oversized outdoor areas. Space and comfort are at the forefront, with a mix of 1 bed plus den, 2 bed, and 2 bed plus den homes to choose from. Each home includes secure underground parking & storage, multi-head ductless heat pump for heating and cooling, Whirlpool appliances w/ wall oven, gas range & oversized windows throughout. Building amenities include state-of-the-art gym, community gardens, bike & dog wash, and patio. Bear Mountain's nearby amenities include 2 Championship Golf courses plus a variety of recreational opportunities & shopping.