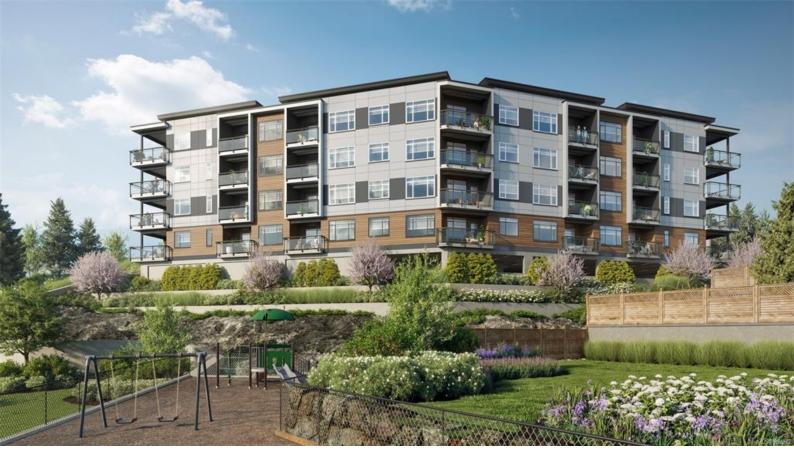

## 2000 West Park Lane 103 View Royal BC

\$649,900

Lakeside living with expansive views! Welcome to West Park One, an exclusive collection of 48 homes built by award winning local builder Homewood Constructors Ltd. Steps away from Thetis Lake & minutes from downtown Victoria. Contemporary, city-inspired design. 8 unique floorplans from 600sq' 1 bed to 1,125sq' 2 bed + den homes. Polished interiors available in two colour palettes, wide plank matte laminate floors, premium wood veneer cabinets, quartz countertops, ventilation system, exceptional sound insulation & energy-efficient Samsung appliances. Bathrooms w/ designer tiles, elegant fixtures & roomy walk-in showers with rain shower heads. 9-foot ceilings, custom open-island or galley-style kitchens are designed for easy use and entertaining. Large private patios on the ground floor & spacious balconies on upper-level homes. Live in tune with nature—breathe fresh air, hike through lush forests, and go for long walks along the coast. Preconstruction pricing for a limited time.