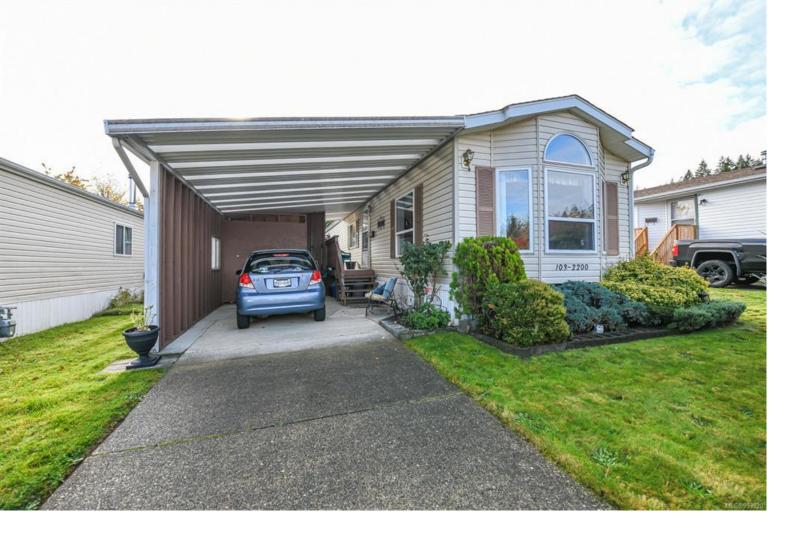

## 2200 Lambert Dr 103 Courtenay BC

\$460,000

On its own land! This unique park is a non-conforming, bare land strata: no meetings, bylaws, or park rules. Just 34 per month covers the cost of the road and common property maintenance. Built in 1995, this mobile has an open, spacious floor plan, with a large kitchen and living room area. The primary bedroom has a wall-to-wall closet. The second bedroom has 2 closets, there is no shortage of storage space. The 5-piece bathroom is complete with separate shower, soaker tub and double sink. The home is pristine and well maintained and move in ready. garden is lovely, and private. A new porch off the backdoor leads to the fully fenced yard and patio area. You can find sunshine or shade any time of day. Located just minutes to downtown Courtenay, the area is quiet and comfortable with wonderful neighbors and community