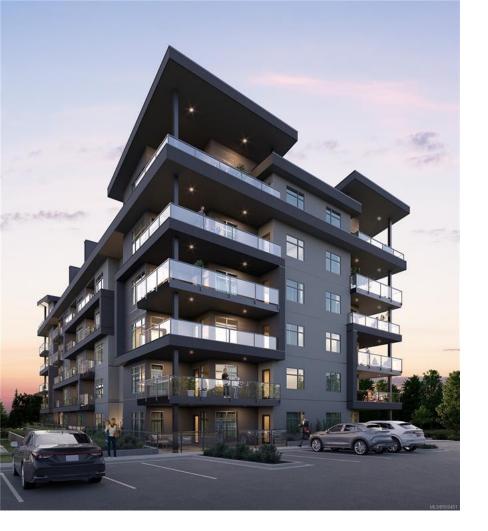

## 2520 Hackett Cres 103 Central Saanich BC \$599,900

Introducing The Sequoia Condos at Marigold Lands - A haven of luxury and tranquility. With a total of 50 residences, this development offers an array of spacious one, two, and three bedrooms, many enhanced by the inclusion of dens for extra space and stunning coastal ocean views. Designed by Kimberly Williams Interiors, two crafted schemes are available for selection paired with KitchenAid stainless steel appliances and fireplaces in each unit. Community and relaxation intersect at the rooftop patio with dedicated BBQ area, unobstructed water and sunset views. Storage, bike storage, and secure parking included! The Saanich Peninsula offers a wide range of outdoor activities including hiking, biking, fishing, and kayaking. Situated only minutes away from the Victoria International Airport, BC Ferries, The Anacortes Ferry, and the seaside Town of Sidney, The Sequoia condos are located in a fantastic area to call home.