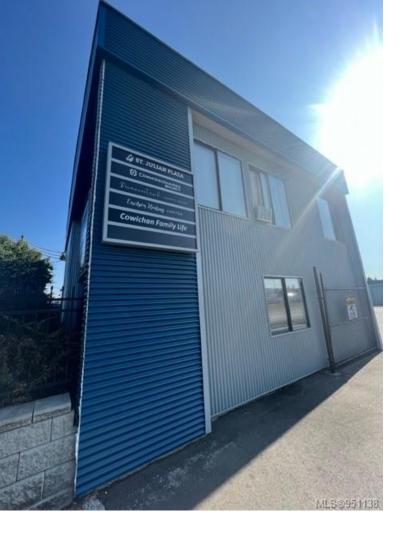

## 481 Trans Canada Hwy 103 Duncan BC

\$1,435

NET LEASE RATE: \$1,435/month triple net plus GST, with additional rent/triple net at \$7.15 psf/\$387 per month budget for 2024. Explore a unique leasing opportunity at Unit #103, St. Julian Plaza, within a fully tenanted rural strip center, offering high visibility from the Trans Canada Highway and featuring two new highway signs. Convenient access from the north via the Trans Canada Highway right-turn lane and from the south through an easy turn exit and entry lane. This ground floor space in Duncan, BC (481 Trans Canada Highway) comprises approximately 650 square feet of updated office space with LED lighting, modern flooring, and a private bathroom. Free parking for staff and customers, with overnight parking available at \$50 a month. Permitted uses under HCC zoning include personal services, accountants, legal, engineering, financial services/insurance, destination retail, and general offices.